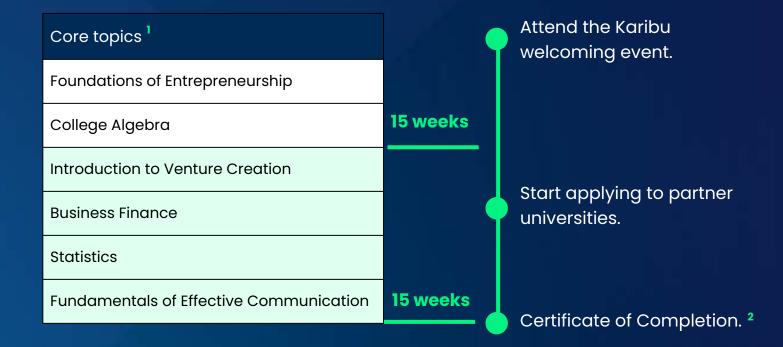

### **Pathway Foundations: 8 Months**

Prepare for your next steps in higher education with essential support for your university applications. Develop critical collaboration and communication skills, refresh basic numerical competencies, and receive guidance from mentors as you prepare for your university career.

## Your Pathway Journey

**Apply to ALX Pathways** 

Meet Selection Criteria and Complete Enrolment Requirements<sup>1</sup>

Fulfill Onboarding and Karibu Requirements

Successful Completion of Pathway Foundations<sup>2</sup>

Access and Apply to University
Programmes via Exclusive Network
of Global Partners<sup>3</sup>

Apply and qualify for Scholarships and/or 3rd Party Funding and Adhere to Partner University's Payment Terms <sup>4</sup>

Complete Programme upon Acceptance into Partner University Programme

- 1. Applicants must successfully meet and pass the ALX Foundations application criteria to be granted access into the programme
- 2. Successful completion means meeting and passing all milestones. All payments have to been rendered to recognized with a Certificate of Completion
- 3. Applicants to university programmes will be required to meet each partner's application, enrollment, and funding requirements as outlined as part of their specific procedures and policies. Acceptance to any university is not guaranteed.
- Funding is not guaranteed. Limited availability of sponsorships and scholarships. Partner funding and university acceptance is based on the selection criteria outlined by each 3rd party university and/or funding partner.